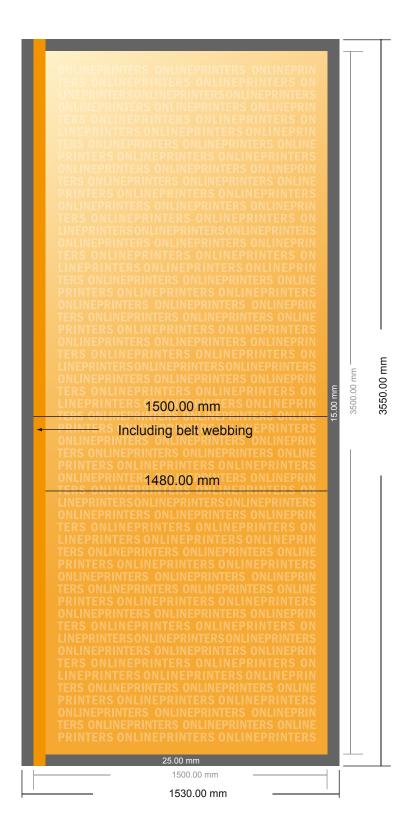

## Flag without cantilever

150.0 x 350.0 cm

- Data format: 153.00 x 355.00 cm
- Trimmed size: 150.00 x 350.00 cm
- Visible area: 148.00 x 350.00 cm

## Safety margin

Maintaining 60 mm space between the text/information and the edge of the trimmed format prevents undesirable cuts.