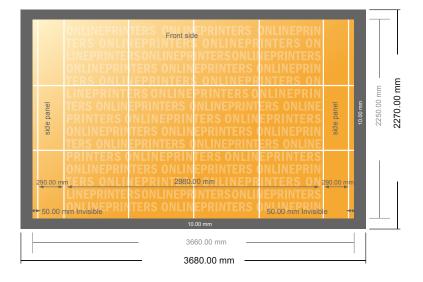

## Folding fabric incl. print

298.0 x 225.0 cm

- Data format (incl. 10.00 mm inlay): 368.00 x 227.00 cm
- Trimmed size (open): 366.00 x 225.00 cm
- Trimmed size (closed): 298.00 x 225.00 cm

## Safety margin

Maintaining 50 mm space between the text/information and the edge of the trimmed format prevents undesirable cuts.

## Please note:

- Allow for trim allowance and safety margin according to instructions.
- Arrange background graphics, images or graphics up to the edge of the data format.
- Tolerances may occur during production due to cutting, punching and folding processes.
- This sketch is not drawn to scale.
- Printing data: Instructions and templates can be found under the menu item "Printing data" at www.onlineprinters.com.