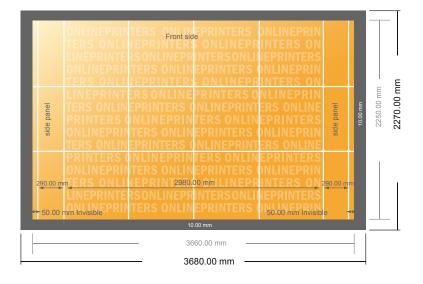

## Folding fabric print

298.0 x 225.0 cm

- Data format (incl. 10.00 mm inlay): 368.00 x 227.00 cm
- Trimmed size: 366.00 x 225.00 cm

## Safety margin

Maintaining 50 mm space between the text/information and the edge of the trimmed format prevents undesirable cuts.

## Please note:

- Allow for trim allowance and safety margin according to instructions.
- Arrange background graphics, images or graphics up to the edge of the data format.
- Tolerances may occur during production due to cutting, punching and folding processes.
- This sketch is not drawn to scale.
- Printing data: Instructions and templates can be found under the menu item "Printing data" at www.onlineprinters.com.