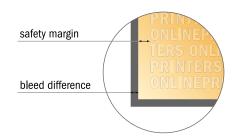

## Safety margin

Maintaining 50 mm space between the text/information and the edge of the trimmed format prevents undesirable cuts.

## Please note:

- Allow for trim allowance and safety margin according to instructions.
- Arrange background graphics, images or graphics up to the edge of the data format.
- Tolerances may occur during production due to cutting, punching and folding processes.
- This sketch is not drawn to scale.
- Printing data: Instructions and templates can be found under the menu item "Printing data" at www.onlineprinters.com.