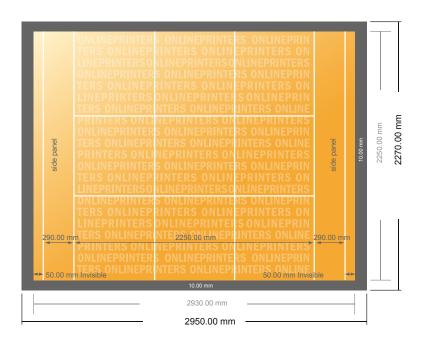

# Folding fabric print

225.0 x 225.0 cm

- Data format (incl. 10.00 mm inlay): 295.00 x 227.00 cm
- Trimmed size: 293.00 x 225.00 cm

#### Safety margin

Maintaining 50 mm space between the text/information and the edge of the trimmed format prevents undesirable cuts.

### Please note:

- Allow for trim allowance and safety margin according to instructions.
- Arrange background graphics, images or graphics up to the edge of the data format.
- Tolerances may occur during production due to cutting, punching and folding processes.
- This sketch is not drawn to scale.
- Printing data: Instructions and templates can be found under the menu item "Printing data" at www.onlineprinters.com.