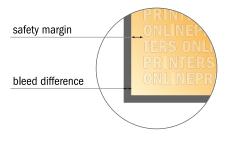

#### Safety margin

Maintaining 50 mm space between the text/information and the edge of the trimmed format prevents undesirable cuts.