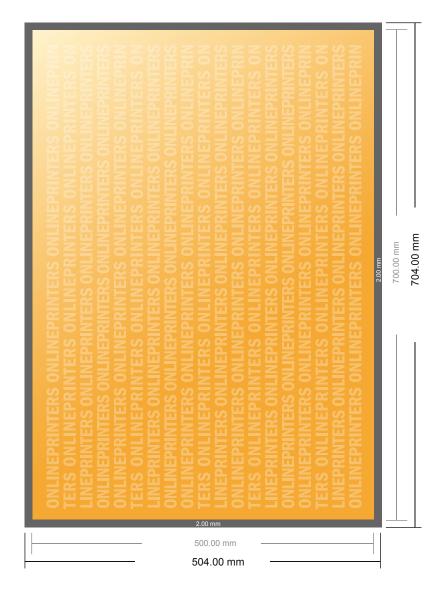

## **Wall Planners**

DIN-B2 • Landscape

- Data format (incl. 2.00 mm bleed): 70.40 x 50.40 cm
- Trimmed size: 70.00 x 50.00 cm