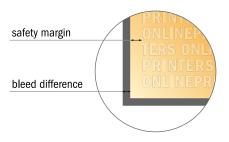

#### Safety margin

Maintaining 4 mm space between the text/information and the edge of the trimmed format prevents undesirable cuts.