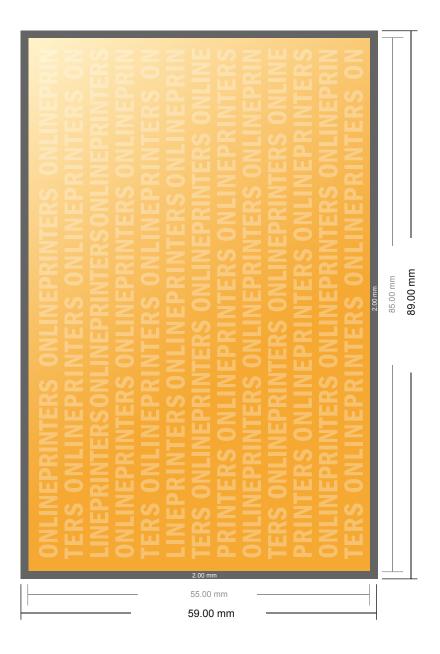

# **Business Cards**

8.5 x 5.5 cm

- Data format (incl. 2.00 mm bleed): 8.90 x 5.90 cm
- Trimmed size: 8.50 x 5.50 cm