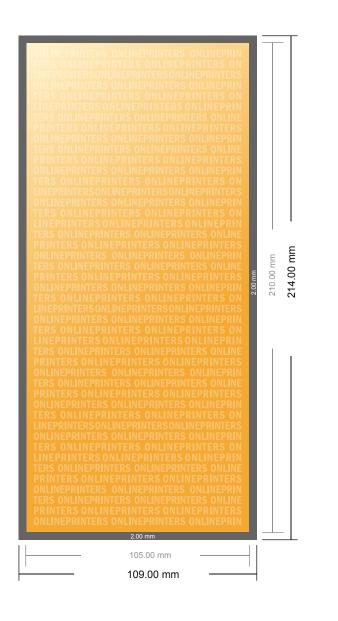

## Economy Flyers & Leaflets

- Data format (incl. 2.00 mm bleed): 10.90 x 21.40 cm
- Trimmed size: 10.50 x 21.00 cm
- Front side and reverse side dimensions are identical.
- Safety margin

Maintaining 4 mm space between the text/information and the edge of the trimmed format prevents undesirable cuts.