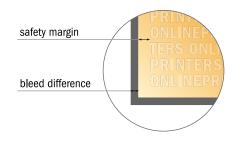

## Economy Flyers & Leaflets

- Data format (incl. 2.00 mm bleed): 10.90 x 21.40 cm
- Trimmed size: 10.50 x 21.00 cm
- Front side and reverse side dimensions are identical.
- Safety margin

Maintaining 4 mm space between the text/information and the edge of the trimmed format prevents undesirable cuts.

## Please note:

- Allow for trim allowance and safety margin according to instructions.
- Arrange background graphics, images or graphics up to the edge of the data format.
- Tolerances may occur during production due to cutting, punching and folding processes.
- This sketch is not drawn to scale.
- Printing data: Instructions and templates can be found under the menu item "Printing data" at www.onlineprinters.com.