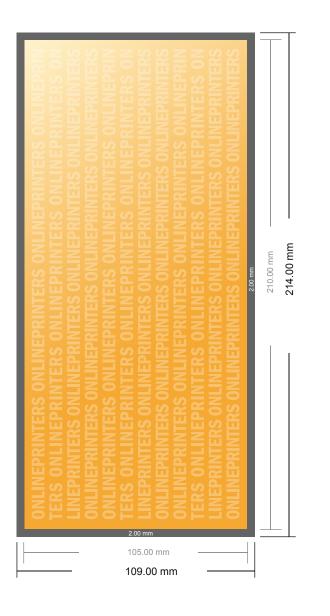

## Carbon Copy Pads

DL • Landscape

- Data format (incl. 2.00 mm bleed): 21.40 x 10.90 cm
- Trimmed size: 21.00 x 10.50 cm
- Front side and reverse side dimensions are identical.
- Safety margin

Maintaining 4 mm space between the text/information and the edge of the trimmed format prevents undesirable cuts.