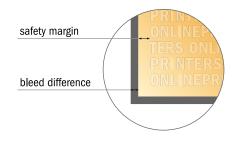

## Carbon Copy Pads

DL • Landscape

- Data format (incl. 2.00 mm bleed): 21.40 x 10.90 cm
- Trimmed size: 21.00 x 10.50 cm
- Front side and reverse side dimensions are identical.
- Safety margin

Maintaining 4 mm space between the text/information and the edge of the trimmed format prevents undesirable cuts.

## Please note:

- Allow for trim allowance and safety margin according to instructions.
- Arrange background graphics, images or graphics up to the edge of the data format.
- Tolerances may occur during production due to cutting, punching and folding processes.
- This sketch is not drawn to scale.
- Printing data: Instructions and templates can be found under the menu item "Printing data" at www.onlineprinters.com.