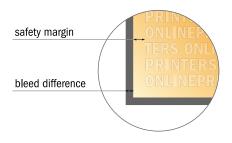

#### Safety margin

Maintaining 4 mm space between the text/information and the edge of the trimmed format prevents undesirable cuts.