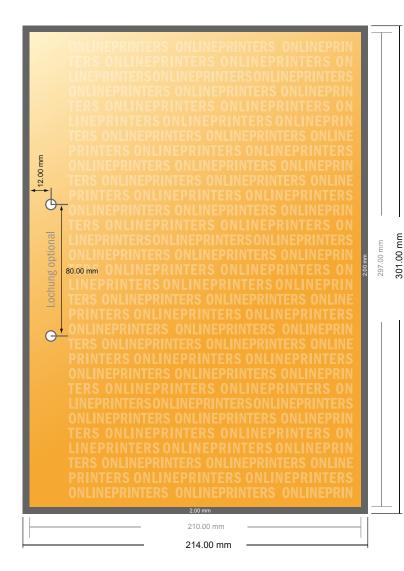

# Carbon Copy Pads

A4

- Data format (incl. 2.00 mm bleed): 21.40 x 30.10 cm
- Trimmed size: 21.00 x 29.70 cm
- Front side and reverse side dimensions are identical.

### Please note:

- Allow for trim allowance and safety margin according to instructions.
- Arrange background graphics, images or graphics up to the edge of the data format.
- Tolerances may occur during production due to cutting, punching and folding processes.
- This sketch is not drawn to scale.
- Printing data: Instructions and templates can be found under the menu item "Printing data" at www.onlineprinters.com.