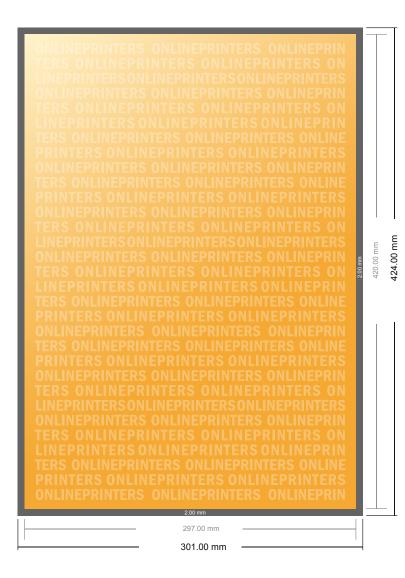

## Notepads

A3 • Portrait

- Data format (incl. 2.00 mm bleed): 30.10 x 42.40 cm
- Trimmed size: 29.70 x 42.00 cm