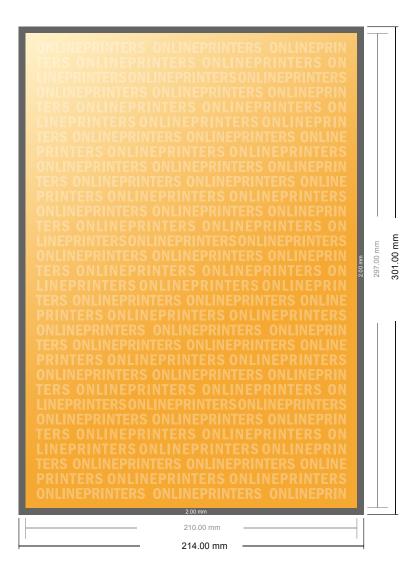

## Postcards

A4

- Data format (incl. 2.00 mm bleed): 21.40 x 30.10 cm
- Trimmed size: 21.00 x 29.70 cm
- Front side and reverse side dimensions are identical.