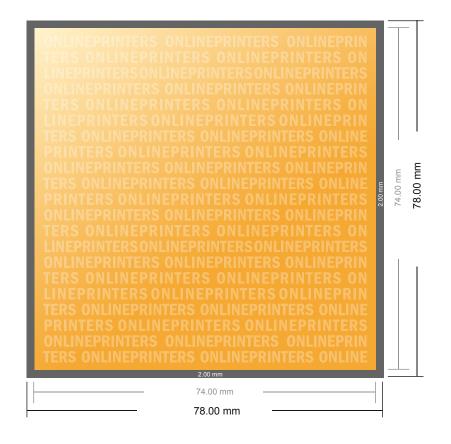

## **Postcard Stickers**

A7-Square

- Data format (incl. 2.00 mm bleed): 7.80 x 7.80 cm
- Trimmed size: 7.40 x 7.40 cm
- Front side and reverse side dimensions are identical.