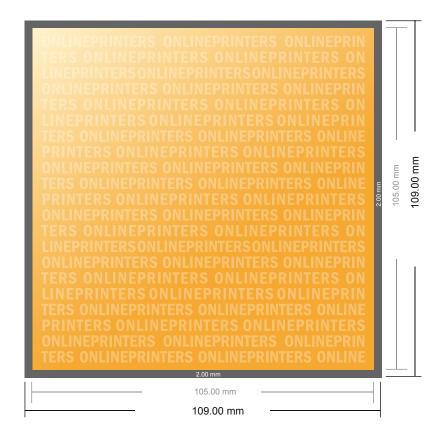

## **Postcard Stickers**

A6-Square

- Data format (incl. 2.00 mm bleed): 10.90 x 10.90 cm
- Trimmed size: 10.50 x 10.50 cm
- Front side and reverse side dimensions are identical.