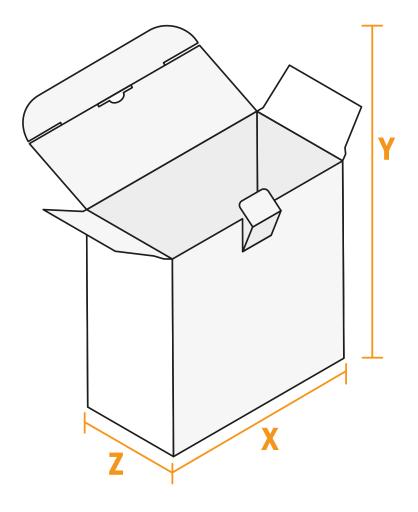

## Hinged lid boxes with hook

Free format selection

- Free format selection
- Safety margin

Maintaining 4 mm space between the text/information and the edge of the trimmed format prevents undesirable cuts.