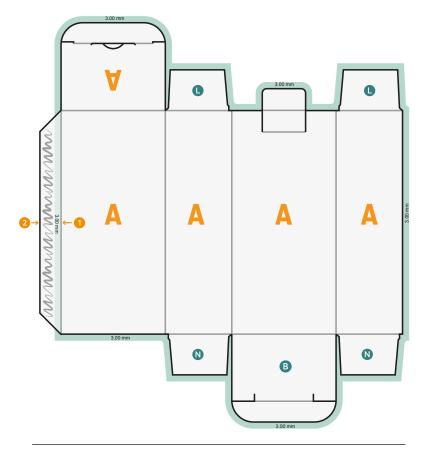

- B Basement
- N Invisible
- Limited visibility area
- bleed
- 1 The print design must protrude 3 mm into the inner edge of the adhesive flap (overfill)
- The rest of the adhesive flap must remain unprinted
- Bleed 3 mm on all sides
- Black elements must be created with 100 % black only (e.g. barcodes such as EAN, QR-codes, text etc.)
- Ink application 300 % max.
- 6 Die-cutting line/crease:
  - a) DO NOT remove from the original and later artwork b) must be set to overprint
  - b) must be set to overprint
  - c) must be created as a path/curve
  - d) must be created with 100 % spot colour
  - (die-cutting line: 100 % magenta, crease: 100 % cyan + 100 % yellow)