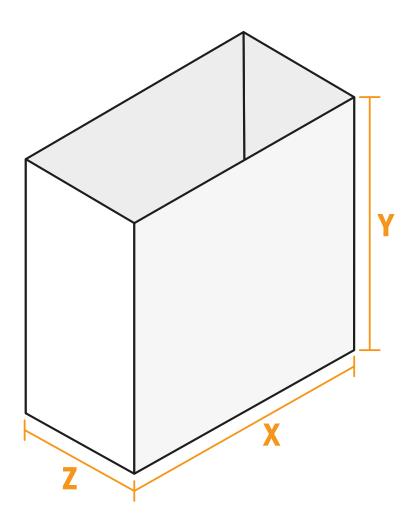

## DATA SHEET

# **W**ONLINE**PRINTERS**

### Sleeves

Free format selection



Free format selection

#### Safety margin

Maintaining 4 mm space between the text/information and the edge of the trimmed format prevents undesirable cuts.

#### Please note:

- Allow for trim allowance and safety margin according to instructions.
- Arrange background graphics, images or graphics up to the edge of the data format.
- Tolerances may occur during production due to cutting, punching and folding processes.
- This sketch is not drawn to scale.
- Printing data: Instructions and templates can be found under the menu item "Printing data" at www.onlineprinters.com.

- X length
- Y height

## DATA SHEET

### **W**ONLINE**PRINTERS**

#### Sleeves

Free format selection



Free format selection

#### Safety margin Maintaining 4 mm space between the text/information and the edge of t