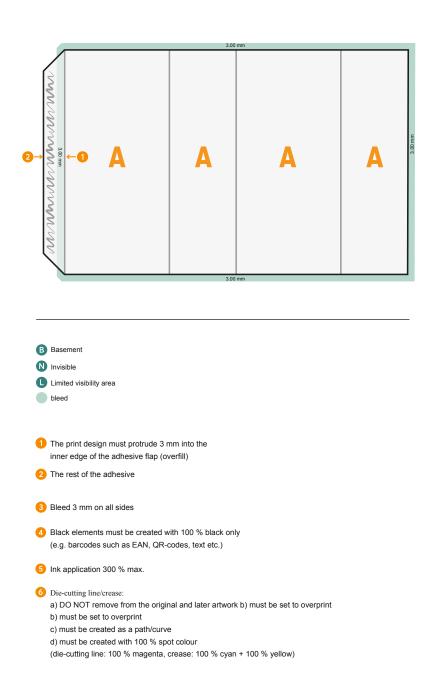

#### Safety margin

Maintaining 4 mm space between the text/information and the edge of the trimmed format prevents undesirable cuts.

#### Please note:

- Allow for trim allowance and safety margin according to instructions.
- Arrange background graphics, images or graphics up to the edge of the data format.
- Tolerances may occur during production due to cutting, punching and folding processes.
- This sketch is not drawn to scale.
- Printing data: Instructions and templates can be found under the menu item "Printing data" at www.onlineprinters.com.