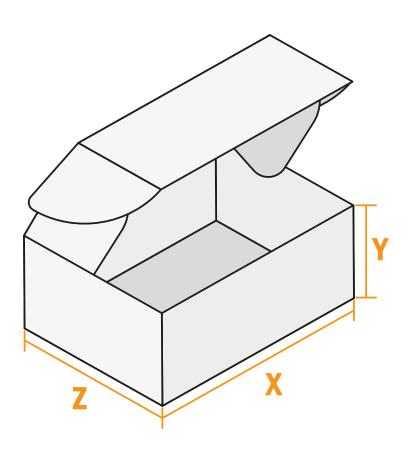

#### Safety margin

Maintaining 4 mm space between the text/information and the edge of the trimmed format prevents undesirable cuts.

- Z width
- X length
- Y height

#### Please note:

- Allow for trim allowance and safety margin according to instructions.
- Arrange background graphics, images or graphics up to the edge of the data format.
- Tolerances may occur during production due to cutting, punching and folding processes.
- This sketch is not drawn to scale.
- Printing data: Instructions and templates can be found under the menu item "Printing data" at www.onlineprinters.com.