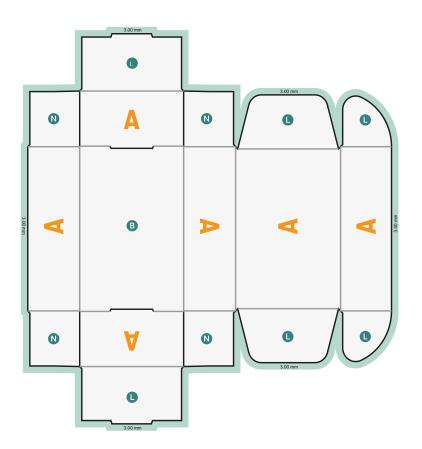

### Safety margin

Maintaining 4 mm space between the text/information and the edge of the trimmed format prevents undesirable cuts.

#### Please note:

- Allow for trim allowance and safety margin according to instructions.
- Arrange background graphics, images or graphics up to the edge of the data format.
- Tolerances may occur during production due to cutting, punching and folding processes.
- This sketch is not drawn to scale.
- Printing data: Instructions and templates can be found under the menu item "Printing data" at www.onlineprinters.com.

bleed

Basement
Invisible
Limited visibility area

Bleed 3 mm on all sides

2 Black elements must be created with 100 % black only (e.g. barcodes such as EAN, QR-codes, text etc.)

Ink application 300 % max.