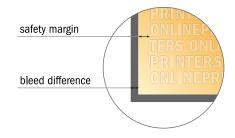

## Safety margin

Maintaining 5.00 mm space between the text/information and the edge of the trimmed format prevents undesirable cuts.