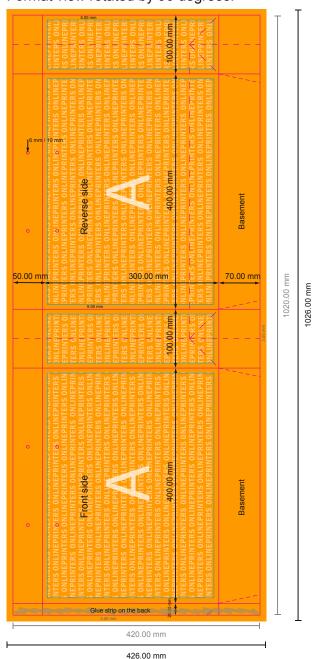

### Format view rotated by 90 degrees.

#### NOTE

Please remove the die line from the download template before generating your artwork files. Please provide a second file (view file) to specify the position of the die line.

- Data format (incl. 3.00 mm bleed): 102.60 x 42.60 cm
- Trimmed size (open): 102.00 x 42.00 cm
- Trimmed size (closed): 40.00 x 30.00 x 10.00 cm