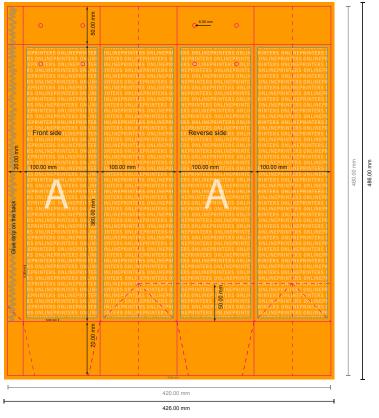

## CLASSIC paper bags with rope handles

10 x 36 x 10 cm

## NOTE

Please remove the die line from the download template before generating your artwork files. Please provide a second file (view file) to specify the position of the die line.

- Data format (incl. 3.00 mm bleed): 42.60 x 48.60 cm
- Trimmed size (open): 42.00 x 48.00 cm
- Trimmed size (closed): 10.00 x 36.00 x 10.00 cm