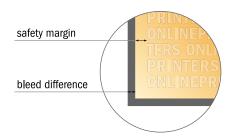

## Safety margin

Maintaining 5.00 mm space between the text/information and the edge of the trimmed format prevents undesirable cuts.