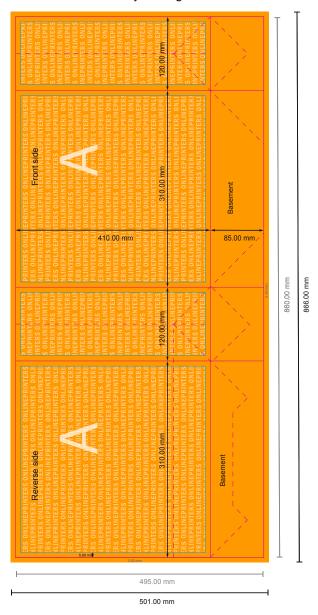

## CLASSIC paper bags with twisted handles

31 x 41 x 12 cm

Format view rotated by 90 degrees.

## NOTE

Please remove the die line from the download template before generating your artwork files. Please provide a second file (view file) to specify the position of the die line.

- Data format (incl. 3.00 mm bleed): 86.60 x 50.10 cm
- Trimmed size (open): 86.00 x 49.50 cm
- Trimmed size (closed): 31.00 x 41.00 x 12.00 cm