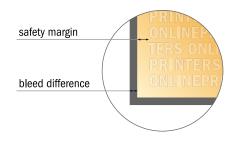

- Data format (incl. 3.00 mm bleed): 66.60 x 39.10 cm
- Trimmed size (open): 66.00 x 38.50 cm
- Trimmed size (closed): 24.00 x 32.00 x 9.00 cm
- Safety margin Maintaining 5.00 mm space between the text/information and the edge of the trimmed format prevents undesirable cuts.

### Please note:

- Allow for trim allowance and safety margin according to instructions.
- Arrange background graphics, images or graphics up to the edge of the data format.
- Tolerances may occur during production due to cutting, punching and folding processes.
- This sketch is not drawn to scale.
- Printing data: Instructions and templates can be found under the menu item "Printing data" at www.onlineprinters.com.