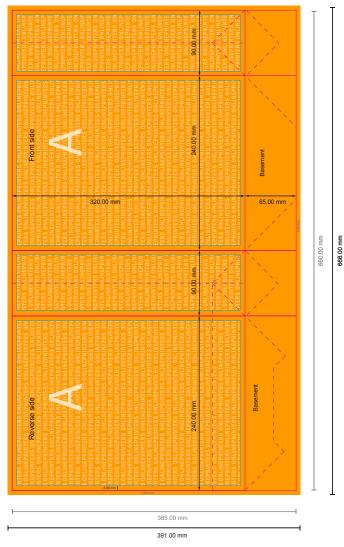

# STANDARD paper bags with twisted handles

24 x 32 x 9 cm

#### Format view rotated by 90 degrees.

NOTE

Please remove the die line from the download template before generating your artwork files. Please provide a second file (view file) to specify the position of the die line.

- Data format (incl. 3.00 mm bleed): 66.60 x 39.10 cm
- Trimmed size (open): 66.00 x 38.50 cm
- Trimmed size (closed): 24.00 x 32.00 x 9.00 cm
- Safety margin Maintaining 5.00 mm space between the text/information and the edge of the trimmed format prevents undesirable cuts.