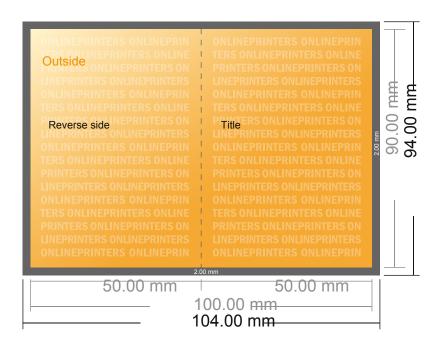

# Folded Cards Portrait

9.0 x 5.0 cm • Single fold • 4 pages

- Data format (incl. 2.00 mm bleed): 10.40 x 9.40 cm
- Trimmed size (open): 10.00 x 9.00 cm
- Trimmed size (closed):
  5.00 x 9.00 cm

#### Safety margin

Maintaining 4 mm space between the text/information and the edge of the trimmed format prevents undesirable cuts.

#### Please note:

- Allow for trim allowance and safety margin according to instructions.
- Arrange background graphics, images or graphics up to the edge of the data format.
- Tolerances may occur during production due to cutting, punching and folding processes.
- This sketch is not drawn to scale.
- Printing data: Instructions and templates can be found under the menu item "Printing data" at www.onlineprinters.com.