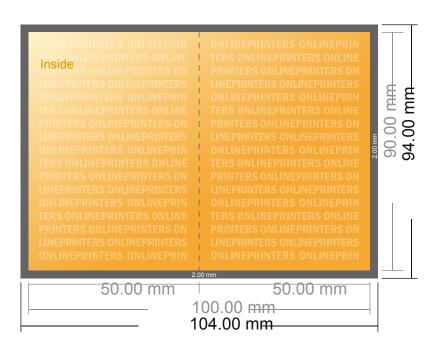

# Folded Cards Portrait

9.0 x 5.0 cm • Single fold • 4 pages

- Data format (incl. 2.00 mm bleed): 10.40 x 9.40 cm
- Trimmed size (open): 10.00 x 9.00 cm
- Trimmed size (closed):
  5.00 x 9.00 cm

#### Safety margin

Maintaining 4 mm space between the text/information and the edge of the trimmed format prevents undesirable cuts.

#### Please note:

- Allow for trim allowance and safety margin according to instructions.
- Arrange background graphics, images or graphics up to the edge of the data format.
- Tolerances may occur during production due to cutting, punching and folding processes.
- This sketch is not drawn to scale.
- Printing data: Instructions and templates can be found under the menu item "Printing data" at www.onlineprinters.com.