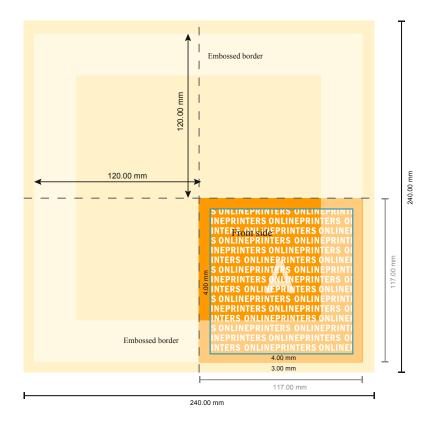

## Napkins (ORGANIC tissue)

24 x 24 cm • 1/4 fold

- Data format (incl. 3.00 mm bleed): 12.00 x 12.00 cm
- Trimmed size (open): 24.00 x 24.00 cm
- Trimmed size (closed): 12.00 x 12.00 cm
- Printable area: 11.70 x 11.70 cm
- Safety margin Maintaining 4 mm space between the text/information and the edge of the trimmed format prevents undesirable cuts.