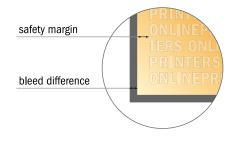

## Napkins (ORGANIC tissue)

24 x 24 cm • 1/4 fold

- Data format (incl. 3.00 mm bleed): 12.00 x 12.00 cm
- Trimmed size (open): 24.00 x 24.00 cm
- Trimmed size (closed): 12.00 x 12.00 cm
- Printable area: 11.70 x 11.70 cm
- Safety margin Maintaining 4 mm space between the text/information and the edge of the trimmed format prevents undesirable cuts.

## Please note:

- Allow for trim allowance and safety margin according to instructions.
- Arrange background graphics, images or graphics up to the edge of the data format.
- Tolerances may occur during production due to cutting, punching and folding processes.
- This sketch is not drawn to scale.
- Printing data: Instructions and templates can be found under the menu item "Printing data" at www.onlineprinters.com.