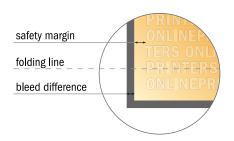

## Safety margin

Maintaining 4 mm space between the text/information and the edge of the trimmed format prevents undesirable cuts.

### Please note:

- Allow for trim allowance and safety margin according to instructions.
- Arrange background graphics, images or graphics up to the edge of the data format.
- Tolerances may occur during production due to cutting, punching and folding processes.
- This sketch is not drawn to scale.
- Printing data: Instructions and templates can be found under the menu item "Printing data" at www.onlineprinters.com.