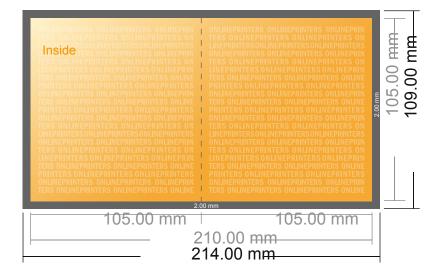

# **Folded Cards Portrait**

A6-Square • Single fold • 4 pages

- Data format (incl. 2.00 mm bleed): 21.40 x 10.90 cm
- Trimmed size (open): 21.00 x 10.50 cm
- Trimmed size (closed): 10.50 x 10.50 cm

### Please note:

- Allow for trim allowance and safety margin according to instructions.
- Arrange background graphics, images or graphics up to the edge of the data format.
- Tolerances may occur during production due to cutting, punching and folding processes.
- This sketch is not drawn to scale.
- Printing data: Instructions and templates can be found under the menu item "Printing data" at www.onlineprinters.com.