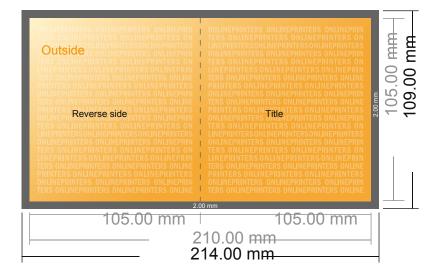

## **Folded Cards Portrait**

A6-Square • Single fold • 4 pages

- Data format (incl. 2.00 mm bleed): 21.40 x 10.90 cm
- Trimmed size (open): 21.00 x 10.50 cm
- Trimmed size (closed): 10.50 x 10.50 cm

### Please note:

- Allow for trim allowance and safety margin according to instructions.
- Arrange background graphics, images or graphics up to the edge of the data format.
- Tolerances may occur during production due to cutting, punching and folding processes.
- This sketch is not drawn to scale.
- Printing data: Instructions and templates can be found under the menu item "Printing data" at www.onlineprinters.com.