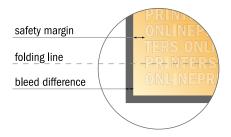

#### Safety margin

Maintaining 4 mm space between the text/information and the edge of the trimmed format prevents undesirable cuts.

### Please note:

- Allow for trim allowance and safety margin according to instructions.
- Arrange background graphics, images or graphics up to the edge of the data format.
- Tolerances may occur during production due to cutting, punching and folding processes.
- This sketch is not drawn to scale.
- Printing data: Instructions and templates can be found under the menu item "Printing data" at www.onlineprinters.com.