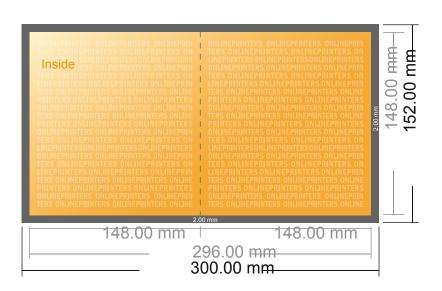

# Folded Cards Portrait

A5-Square • Single fold • 4 pages

- Data format (incl. 2.00 mm bleed): 30.00 x 15.20 cm
- Trimmed size (open): 29.60 x 14.80 cm
- Trimmed size (closed): 14.80 x 14.80 cm

#### Safety margin

Maintaining 4 mm space between the text/information and the edge of the trimmed format prevents undesirable cuts.

### Please note:

- Allow for trim allowance and safety margin according to instructions.
- Arrange background graphics, images or graphics up to the edge of the data format.
- Tolerances may occur during production due to cutting, punching and folding processes.
- This sketch is not drawn to scale.
- Printing data: Instructions and templates can be found under the menu item "Printing data" at www.onlineprinters.com.