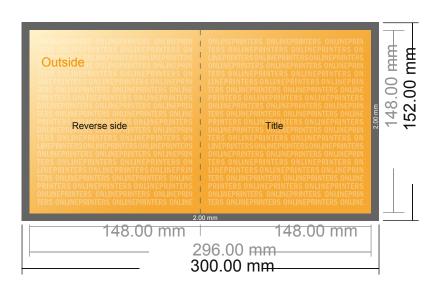

# Folded Cards Portrait

A5-Square • Single fold • 4 pages

- Data format (incl. 2.00 mm bleed): 30.00 x 15.20 cm
- Trimmed size (open): 29.60 x 14.80 cm
- Trimmed size (closed): 14.80 x 14.80 cm

#### Safety margin

Maintaining 4 mm space between the text/information and the edge of the trimmed format prevents undesirable cuts.

### Please note:

- Allow for trim allowance and safety margin according to instructions.
- Arrange background graphics, images or graphics up to the edge of the data format.
- Tolerances may occur during production due to cutting, punching and folding processes.
- This sketch is not drawn to scale.
- Printing data: Instructions and templates can be found under the menu item "Printing data" at www.onlineprinters.com.