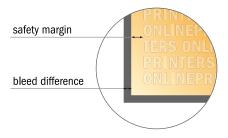

#### Safety margin

Maintaining 4 mm space between the text/information and the edge of the trimmed format prevents undesirable cuts.

#### Please note:

- Allow for trim allowance and safety margin according to instructions.
- Arrange background graphics, images or graphics up to the edge of the data format.
- Tolerances may occur during production due to cutting, punching and folding processes.
- This sketch is not drawn to scale.
- Printing data: Instructions and templates can be found under the menu item "Printing data" at www.onlineprinters.com.