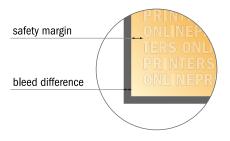

## Safety margin

Maintaining 4 mm space between the text/information and the edge of the trimmed format prevents undesirable cuts.

## Please note:

- Allow for trim allowance and safety margin according to instructions.
- Arrange background graphics, images or graphics up to the edge of the data format.
- Tolerances may occur during production due to cutting, punching and folding processes.
- This sketch is not drawn to scale.
- Printing data: Instructions and templates can be found under the menu item "Printing data" at www.onlineprinters.com.