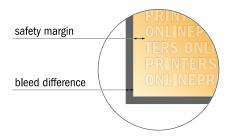

#### Safety margin

Maintaining 4 mm space between the text/information and the edge of the trimmed format prevents undesirable cuts.

### Please note:

- Allow for trim allowance and safety margin according to instructions.
- Arrange background graphics, images or graphics up to the edge of the data format.
- Tolerances may occur during production due to cutting, punching and folding processes.
- This sketch is not drawn to scale.
- Printing data: Instructions and templates can be found under the menu item "Printing data" at www.onlineprinters.com.