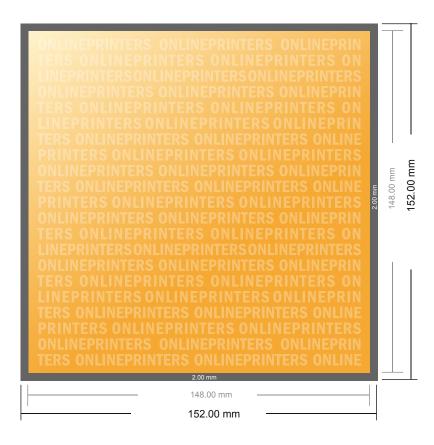

# **Postcard Stickers**

A5-Square

- Data format (incl. 2.00 mm bleed): 15.20 x 15.20 cm
- Trimmed size: 14.80 x 14.80 cm
- Front side and reverse side dimensions are identical.