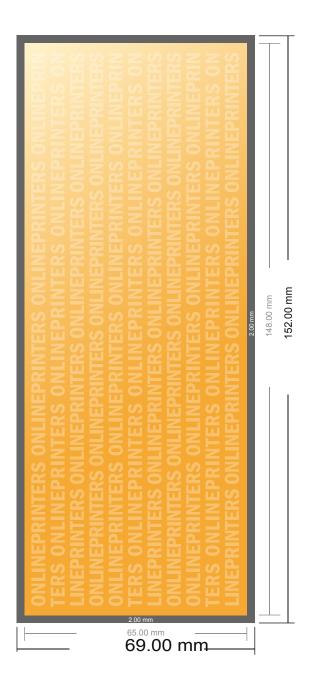

### Notepads

Gastro • Landscape

- Data format (incl. 2.00 mm bleed): 15.20 x 6.90 cm
- Trimmed size: 14.80 x 6.50 cm