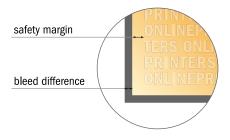

#### Safety margin

Maintaining 4 mm space between the text/information and the edge of the trimmed format prevents undesirable cuts.