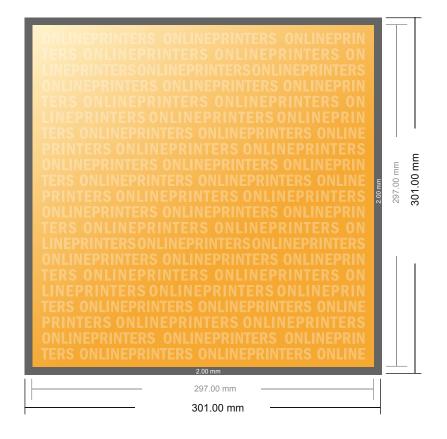

## **Notepads**

A3-Square

- Data format (incl. 2.00 mm bleed): 30.10 x 30.10 cm
- Trimmed size: 29.70 x 29.70 cm