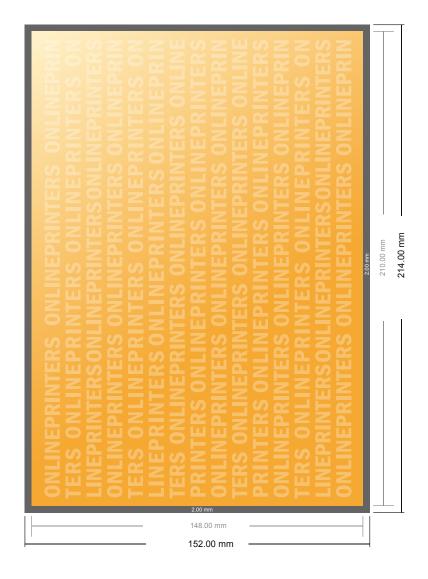

## **Notepads**

A5 • Landscape

- Data format (incl. 2.00 mm bleed): 21.40 x 15.20 cm
- Trimmed size: 21.00 x 14.80 cm