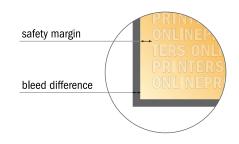

# Safety margin

Maintaining 5 mm space between the text/information and the edge of the trimmed format prevents undesirable cuts.

# Please note:

- Allow for trim allowance and safety margin according to instructions.
- Arrange background graphics, images or graphics up to the edge of the data format.
- Tolerances may occur during production due to cutting, punching and folding processes.
- This sketch is not drawn to scale.
- Printing data: Instructions and templates can be found under the menu item "Printing data" at www.onlineprinters.com.