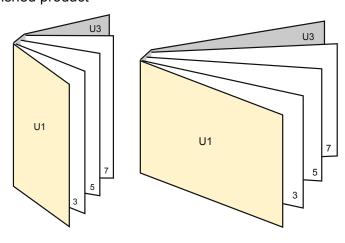

# Catalogues

A6-Square

### Sequence of pages

#### cover





- Data format (incl. 2.00 mm bleed): 10.90 x 10.90 cm
- Trimmed size (closed): 10.50 x 10.50 cm

# Safety margin

Maintaining 5 mm space between the text/information and the edge of the trimmed format prevents undesirable cuts.



# finished product



# Please note:

- Allow for trim allowance and safety margin according to instructions.
- Arrange background graphics, images or graphics up to the edge of the data format.
- Tolerances may occur during production due to cutting, punching and folding processes.
- This sketch is not drawn to scale.
- Printing data: Instructions and templates can be found under the menu item "Printing data" at www.onlineprinters.com.