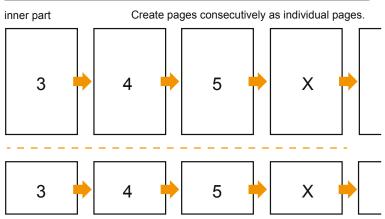

# Catalogues

A6-Square

### Sequence of pages

#### cover





- Data format (incl. 2.00 mm bleed): 10.90 x 10.90 cm
- Trimmed size (closed): 10.50 x 10.50 cm

# Safety margin

Maintaining 5 mm space between the text/information and the edge of the trimmed format prevents undesirable cuts.



# finished product



# Please note:

- Allow for trim allowance and safety margin according to instructions.
- Arrange background graphics, images or graphics up to the edge of the data format.
- Tolerances may occur during production due to cutting, punching and folding processes.
- This sketch is not drawn to scale.
- Printing data: Instructions and templates can be found under the menu item "Printing data" at www.onlineprinters.com.