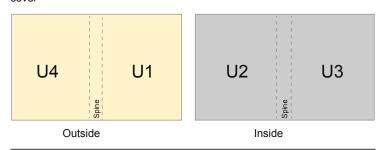

#### cover

- Data format (incl. 2.00 mm bleed): 10.90 x 10.90 cm
- Trimmed size (closed): 10.50 x 10.50 cm