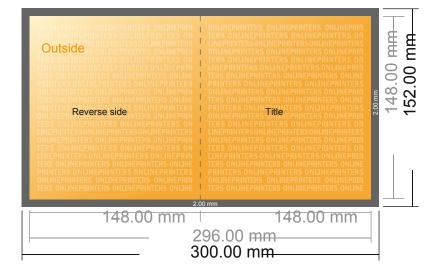

## **Folded Leaflets Portrait**

A5-Square • Single fold • 4 pages

- Data format (incl. 2.00 mm bleed): 30.00 x 15.20 cm
- Trimmed size (open): 29.60 x 14.80 cm
- Trimmed size (closed): 14.80 x 14.80 cm

### Safety margin

Maintaining 4 mm space between the text/information and the edge of the trimmed format prevents undesirable cuts.

#### Please note:

- Allow for trim allowance and safety margin according to instructions.
- Arrange background graphics, images or graphics up to the edge of the data format.
- Tolerances may occur during production due to cutting, punching and folding processes.
- This sketch is not drawn to scale.
- Printing data: Instructions and templates can be found under the menu item "Printing data" at www.onlineprinters.com.