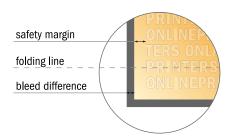

### Safety margin

Maintaining 4 mm space between the text/information and the edge of the trimmed format prevents undesirable cuts.

#### Please note:

- Allow for trim allowance and safety margin according to instructions.
- Arrange background graphics, images or graphics up to the edge of the data format.
- Tolerances may occur during production due to cutting, punching and folding processes.
- This sketch is not drawn to scale.
- Printing data: Instructions and templates can be found under the menu item "Printing data" at www.onlineprinters.com.