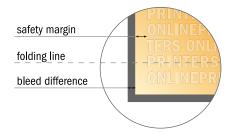

### Safety margin

Maintaining 4 mm space between the text/information and the edge of the trimmed format prevents undesirable cuts.

#### Please note:

- Allow for trim allowance and safety margin according to instructions.
- Arrange background graphics, images or graphics up to the edge of the data format.
- Tolerances may occur during production due to cutting, punching and folding processes.
- This sketch is not drawn to scale.
- Printing data: Instructions and templates can be found under the menu item "Printing data" at www.onlineprinters.com.