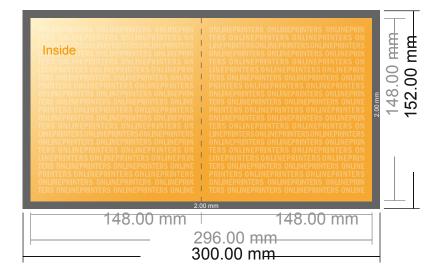

# Folded Leaflets Portrait

A5-Square • Single fold • 4 pages

- Data format (incl. 2.00 mm bleed): 30.00 x 15.20 cm
- Trimmed size (open): 29.60 x 14.80 cm
- Trimmed size (closed): 14.80 x 14.80 cm

### Safety margin

Maintaining 4 mm space between the text/information and the edge of the trimmed format prevents undesirable cuts.

#### Please note:

- Allow for trim allowance and safety margin according to instructions.
- Arrange background graphics, images or graphics up to the edge of the data format.
- Tolerances may occur during production due to cutting, punching and folding processes.
- This sketch is not drawn to scale.
- Printing data: Instructions and templates can be found under the menu item "Printing data" at www.onlineprinters.com.