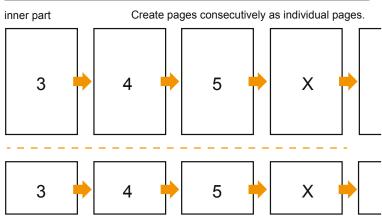

# Catalogues

Art-Size • Landscape

### Sequence of pages

#### cover





- Data format (incl. 2.00 mm bleed): 28.40 x 21.40 cm
- Trimmed size (closed): 28.00 x 21.00 cm

# Safety margin

Maintaining 5 mm space between the text/information and the edge of the trimmed format prevents undesirable cuts.



# finished product



# Please note:

- Allow for trim allowance and safety margin according to instructions.
- Arrange background graphics, images or graphics up to the edge of the data format.
- Tolerances may occur during production due to cutting, punching and folding processes.
- This sketch is not drawn to scale.
- Printing data: Instructions and templates can be found under the menu item "Printing data" at www.onlineprinters.com.