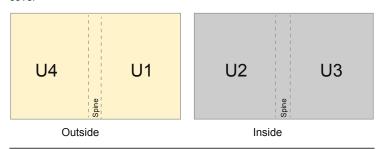

#### cover

- Data format (incl. 2.00 mm bleed): 28.40 x 21.40 cm
- Trimmed size (closed): 28.00 x 21.00 cm