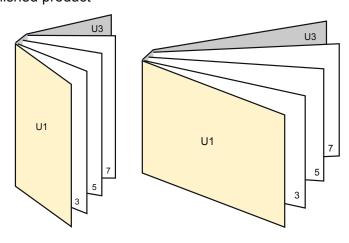

# Catalogues

Art-Size • Landscape

### Sequence of pages

#### cover





- Data format (incl. 2.00 mm bleed): 28.40 x 21.40 cm
- Trimmed size (closed): 28.00 x 21.00 cm

# Safety margin

Maintaining 5 mm space between the text/information and the edge of the trimmed format prevents undesirable cuts.



# finished product



# Please note:

- Allow for trim allowance and safety margin according to instructions.
- Arrange background graphics, images or graphics up to the edge of the data format.
- Tolerances may occur during production due to cutting, punching and folding processes.
- This sketch is not drawn to scale.
- Printing data: Instructions and templates can be found under the menu item "Printing data" at www.onlineprinters.com.