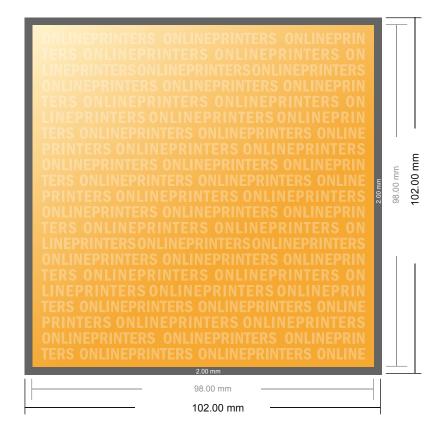

## Flyers & Leaflets eco/natural paper

Small square

- Data format (incl. 2.00 mm bleed): 10.20 x 10.20 cm
- Trimmed size: 9.80 x 9.80 cm