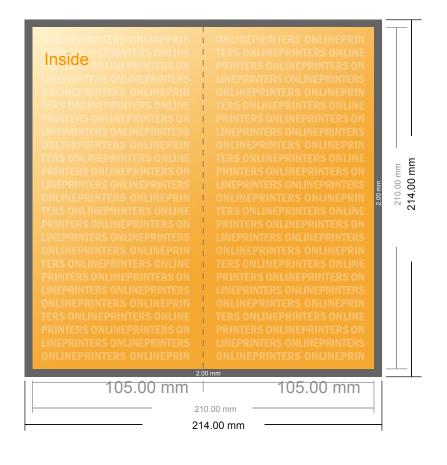

## **Folded Leaflets Portrait**

DL • Single fold • 4 pages

- Data format (incl. 2.00 mm bleed): 21.40 x 21.40 cm
- Trimmed size (open): 21.00 x 21.00 cm
- Trimmed size (closed): 10.50 x 21.00 cm

### Please note:

- Allow for trim allowance and safety margin according to instructions.
- Arrange background graphics, images or graphics up to the edge of the data format.
- Tolerances may occur during production due to cutting, punching and folding processes.
- This sketch is not drawn to scale.
- Printing data: Instructions and templates can be found under the menu item "Printing data" at www.onlineprinters.com.