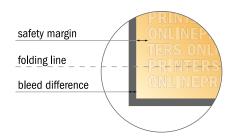

## Safety margin

Maintaining 4 mm space between the text/information and the edge of the trimmed format prevents undesirable cuts.

### Please note:

- Allow for trim allowance and safety margin according to instructions.
- Arrange background graphics, images or graphics up to the edge of the data format.
- Tolerances may occur during production due to cutting, punching and folding processes.
- This sketch is not drawn to scale.
- Printing data: Instructions and templates can be found under the menu item "Printing data" at www.onlineprinters.com.