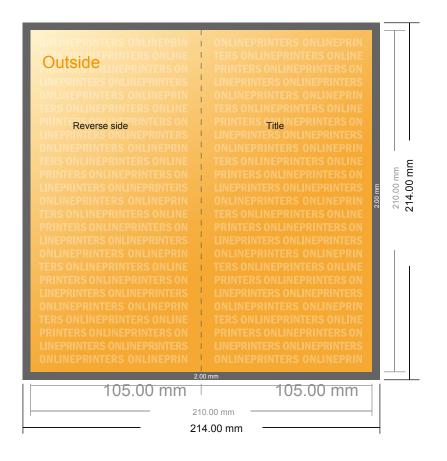

# **Folded Leaflets Portrait**

DL • Single fold • 4 pages

- Data format (incl. 2.00 mm bleed): 21.40 x 21.40 cm
- Trimmed size (open): 21.00 x 21.00 cm
- Trimmed size (closed): 10.50 x 21.00 cm

### Please note:

- Allow for trim allowance and safety margin according to instructions.
- Arrange background graphics, images or graphics up to the edge of the data format.
- Tolerances may occur during production due to cutting, punching and folding processes.
- This sketch is not drawn to scale.
- Printing data: Instructions and templates can be found under the menu item "Printing data" at www.onlineprinters.com.