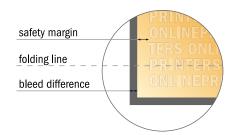

## Safety margin

Maintaining 4 mm space between the text/information and the edge of the trimmed format prevents undesirable cuts.

### Please note:

- Allow for trim allowance and safety margin according to instructions.
- Arrange background graphics, images or graphics up to the edge of the data format.
- Tolerances may occur during production due to cutting, punching and folding processes.
- This sketch is not drawn to scale.
- Printing data: Instructions and templates can be found under the menu item "Printing data" at www.onlineprinters.com.