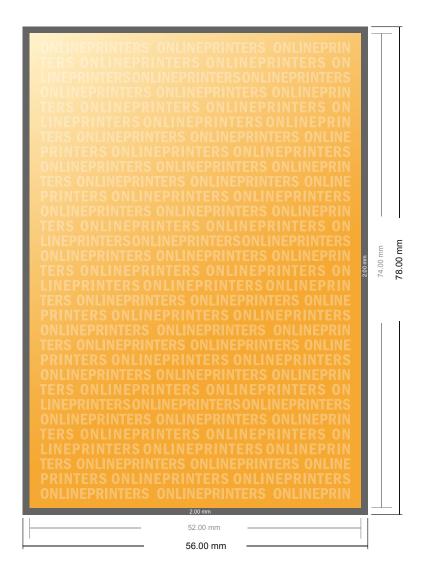

## Flyers & Leaflets eco/natural paper

**A8** 

- Data format (incl. 2.00 mm bleed): 5.60 x 7.80 cm
- Trimmed size: 5.20 x 7.40 cm