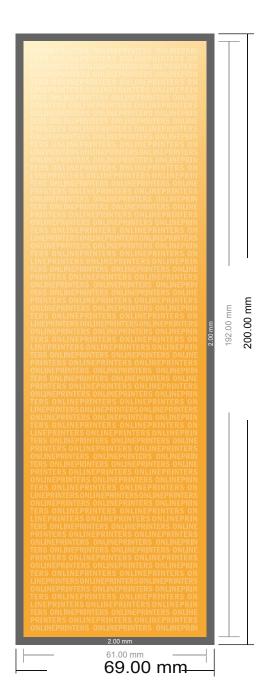

## **Postcard Stickers**

Ring binder wide spine (6.5 x 19.6 cm) • Portrait

- Data format (incl. 2.00 mm bleed): 6.90 x 20.00 cm
- Trimmed size:6.10 x 19.20 cm
- Front side and reverse side dimensions are identical.