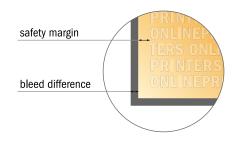

## Safety margin

Maintaining 50.00 mm space between the text/information and the edge of the trimmed format prevents undesirable cuts.

850.00 mm

870.00 mm