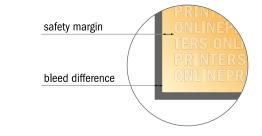

#### Safety margin

2020.00 mm

Maintaining 50.00 mm space between the text/information and the edge of the trimmed format prevents undesirable cuts.

#### Please note:

- Allow for trim allowance and safety margin according to instructions.
- Arrange background graphics, images or graphics up to the edge of the data format.
- Tolerances may occur during production due to cutting, punching and folding processes.
- This sketch is not drawn to scale.
- Printing data: Instructions and templates can be found under the menu item "Printing data" at www.onlineprinters.com.