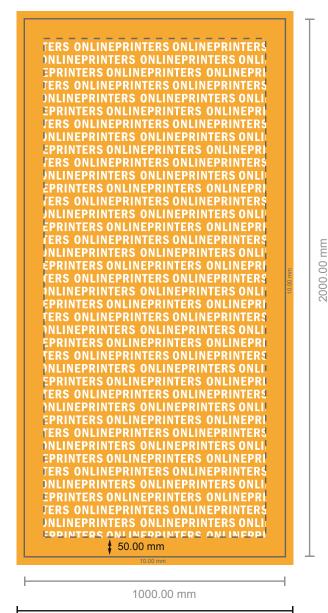

# Str. fabric banner incl. print

100.0 x 200.0 cm

1020.00 mm

- Data format (incl. 10.00 mm inlay): 102.00 x 202.00 cm
- Trimmed size: 100.00 x 200.00 cm

#### Safety margin

2020.00 mm

Maintaining 50.00 mm space between the text/information and the edge of the trimmed format prevents undesirable cuts.