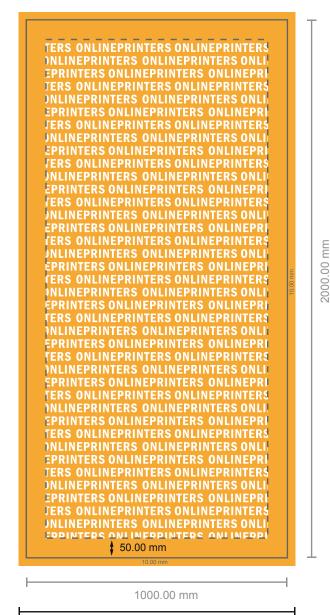

# Str. fabric banner, print only

100.0 x 200.0 cm

1020.00 mm

- Data format (incl. 10.00 mm inlay): 102.00 x 202.00 cm
- Trimmed size: 100.00 x 200.00 cm

#### Safety margin

2020.00 mm

Maintaining 50.00 mm space between the text/information and the edge of the trimmed format prevents undesirable cuts.