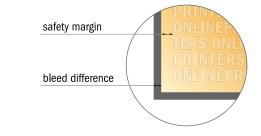

#### Safety margin

2020.00 mm

Maintaining 50.00 mm space between the text/information and the edge of the trimmed format prevents undesirable cuts.

#### Please note:

- Allow for trim allowance and safety margin according to instructions.
- Arrange background graphics, images or graphics up to the edge of the data format.
- Tolerances may occur during production due to cutting, punching and folding processes.
- This sketch is not drawn to scale.
- Printing data: Instructions and templates can be found under the menu item "Printing data" at www.onlineprinters.com.