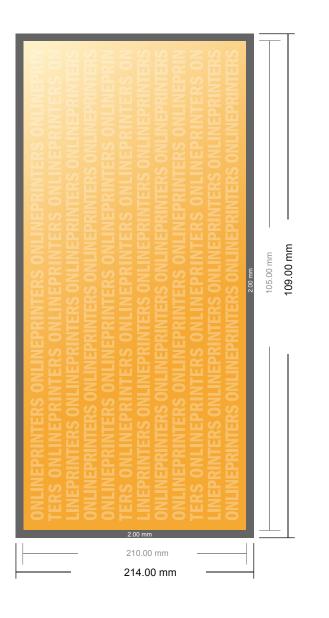

# Thank you cards Landscape

DL • 2 pages

- Data format (incl. 2.00 mm bleed): 10.90 x 21.40 cm
- Trimmed size: 10.50 x 21.00 cm