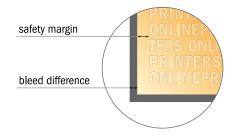

## Safety margin

Maintaining 4 mm space between the text/information and the edge of the trimmed format prevents undesirable cuts.

### Please note:

- Allow for trim allowance and safety margin according to instructions.
- Arrange background graphics, images or graphics up to the edge of the data format.
- Tolerances may occur during production due to cutting, punching and folding processes.
- This sketch is not drawn to scale.
- Printing data: Instructions and templates can be found under the menu item "Printing data" at www.onlineprinters.com.