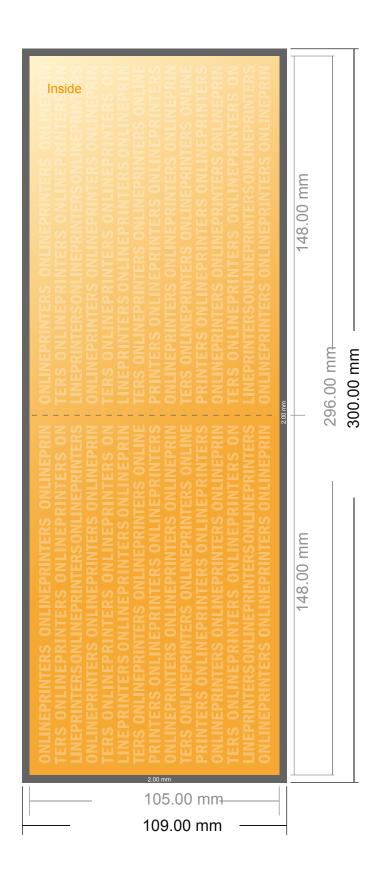

# Folded Christmas cards, landscape

A6 • Single fold • 4 pages

- Data format (incl. 2.00 mm bleed): 30.00 x 10.90 cm
- Trimmed size (open): 29.60 x 10.50 cm
- Trimmed size (closed): 14.80 x 10.50 cm

## Safety margin

Maintaining 4 mm space between the text/information and the edge of the trimmed format prevents undesirable cuts.

### Please note:

- Allow for trim allowance and safety margin according to instructions.
- Arrange background graphics, images or graphics up to the edge of the data format.
- Tolerances may occur during production due to cutting, punching and folding processes.
- This sketch is not drawn to scale.
- Printing data: Instructions and templates can be found under the menu item "Printing data" at www.onlineprinters.com.