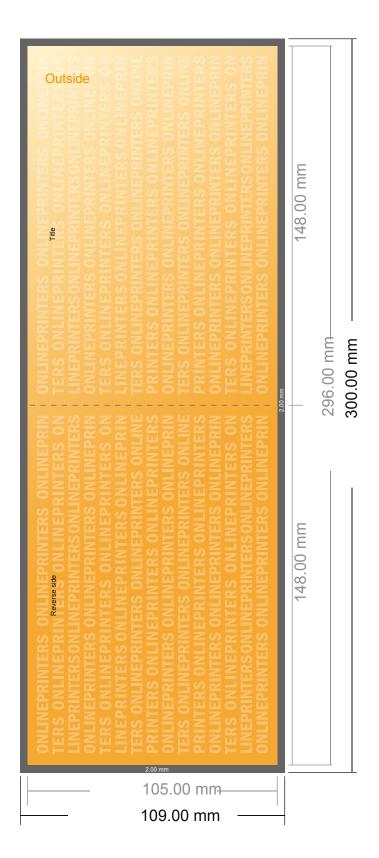

## Folded Christmas cards, landscape

A6 • Single fold • 4 pages

- Data format (incl. 2.00 mm bleed): 30.00 x 10.90 cm
- Trimmed size (open): 29.60 x 10.50 cm
- Trimmed size (closed): 14.80 x 10.50 cm

## Safety margin

Maintaining 4 mm space between the text/information and the edge of the trimmed format prevents undesirable cuts.

### Please note:

- Allow for trim allowance and safety margin according to instructions.
- Arrange background graphics, images or graphics up to the edge of the data format.
- Tolerances may occur during production due to cutting, punching and folding processes.
- This sketch is not drawn to scale.
- Printing data: Instructions and templates can be found under the menu item "Printing data" at www.onlineprinters.com.