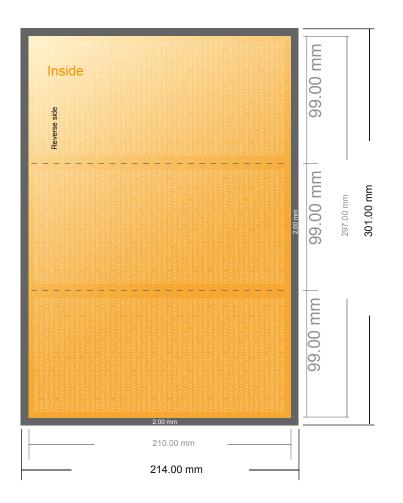

## Folded Christmas cards, portrait

DL • Accordion fold • 6 pages

- Data format (incl. 2.00 mm bleed): 30.10 x 21.40 cm
- Trimmed size (open): 29.70 x 21.00 cm
- Trimmed size (closed): 9.90 x 21.00 cm

#### Safety margin

Maintaining 4 mm space between the text/information and the edge of the trimmed format prevents undesirable cuts.

### Please note:

- Allow for trim allowance and safety margin according to instructions.
- Arrange background graphics, images or graphics up to the edge of the data format.
- Tolerances may occur during production due to cutting, punching and folding processes.
- This sketch is not drawn to scale.
- Printing data: Instructions and templates can be found under the menu item "Printing data" at www.onlineprinters.com.