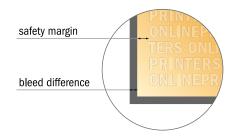

#### Safety margin

Maintaining 4 mm space between the text/information and the edge of the trimmed format prevents undesirable cuts.

### Please note:

- Allow for trim allowance and safety margin according to instructions.
- Arrange background graphics, images or graphics up to the edge of the data format.
- Tolerances may occur during production due to cutting, punching and folding processes.
- This sketch is not drawn to scale.
- Printing data: Instructions and templates can be found under the menu item "Printing data" at www.onlineprinters.com.