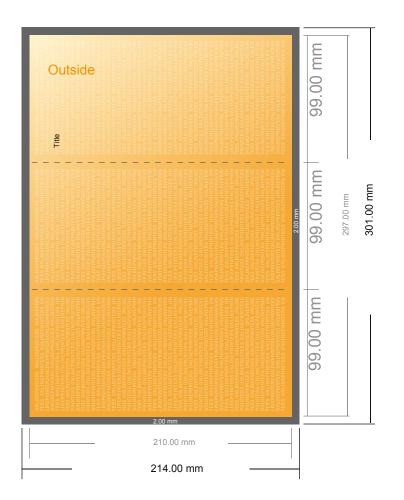

## Folded Christmas cards, portrait

DL • Accordion fold • 6 pages

- Data format (incl. 2.00 mm bleed): 30.10 x 21.40 cm
- Trimmed size (open): 29.70 x 21.00 cm
- Trimmed size (closed): 9.90 x 21.00 cm

#### Safety margin

Maintaining 4 mm space between the text/information and the edge of the trimmed format prevents undesirable cuts.

### Please note:

- Allow for trim allowance and safety margin according to instructions.
- Arrange background graphics, images or graphics up to the edge of the data format.
- Tolerances may occur during production due to cutting, punching and folding processes.
- This sketch is not drawn to scale.
- Printing data: Instructions and templates can be found under the menu item "Printing data" at www.onlineprinters.com.