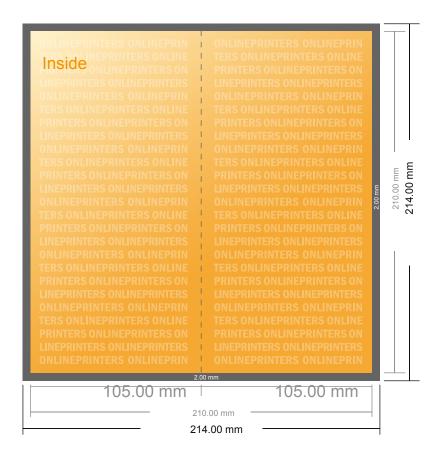

# Folded Christmas cards, portrait

DL • Single fold • 4 pages

- Data format (incl. 2.00 mm bleed): 21.40 x 21.40 cm
- Trimmed size (open): 21.00 x 21.00 cm
- Trimmed size (closed): 10.50 x 21.00 cm

### Please note:

- Allow for trim allowance and safety margin according to instructions.
- Arrange background graphics, images or graphics up to the edge of the data format.
- Tolerances may occur during production due to cutting, punching and folding processes.
- This sketch is not drawn to scale.
- Printing data: Instructions and templates can be found under the menu item "Printing data" at www.onlineprinters.com.