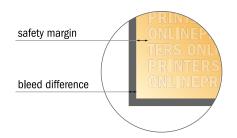

## Safety margin

Maintaining 4 mm space between the text/information and the edge of the trimmed format prevents undesirable cuts.