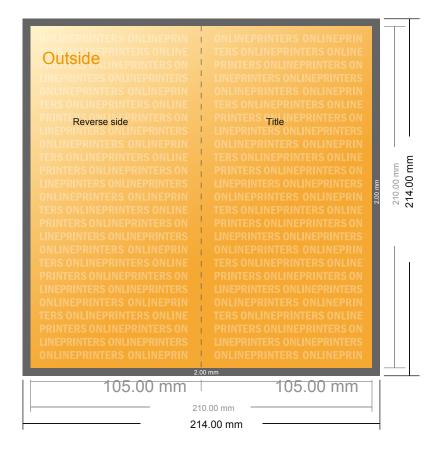

## Folded Christmas cards, portrait

DL • Single fold • 4 pages

- Data format (incl. 2.00 mm bleed): 21.40 x 21.40 cm
- Trimmed size (open): 21.00 x 21.00 cm
- Trimmed size (closed): 10.50 x 21.00 cm

### Please note:

- Allow for trim allowance and safety margin according to instructions.
- Arrange background graphics, images or graphics up to the edge of the data format.
- Tolerances may occur during production due to cutting, punching and folding processes.
- This sketch is not drawn to scale.
- Printing data: Instructions and templates can be found under the menu item "Printing data" at www.onlineprinters.com.