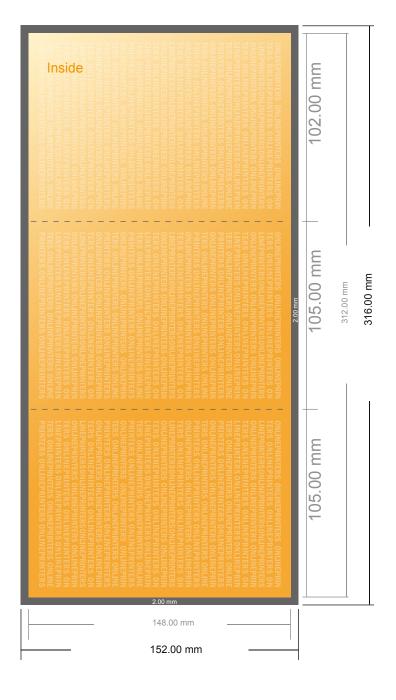

# Folded Christmas cards, portrait

A6 • Letter fold • 6 pages

- Data format (incl. 2.00 mm bleed): 31.60 x 15.20 cm
- Trimmed size (open): 31.20 x 14.80 cm
- Trimmed size (closed): 10.50 x 14.80 cm

## Safety margin

Maintaining 4 mm space between the text/information and the edge of the trimmed format prevents undesirable cuts.

### Please note:

- Allow for trim allowance and safety margin according to instructions.
- Arrange background graphics, images or graphics up to the edge of the data format.
- Tolerances may occur during production due to cutting, punching and folding processes.
- This sketch is not drawn to scale.
- Printing data: Instructions and templates can be found under the menu item "Printing data" at www.onlineprinters.com.