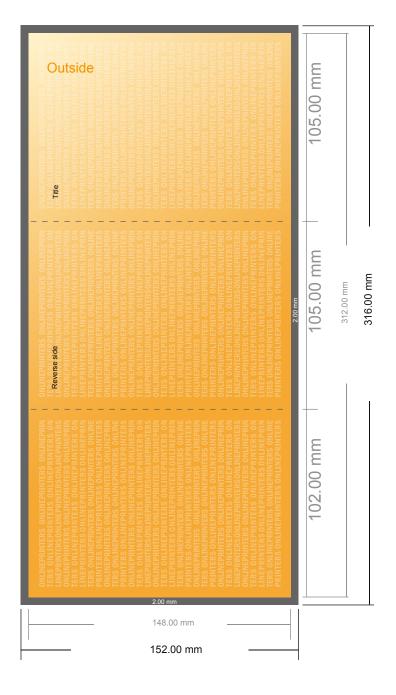

## Folded Christmas cards, portrait

A6 • Letter fold • 6 pages

- Data format (incl. 2.00 mm bleed): 31.60 x 15.20 cm
- Trimmed size (open): 31.20 x 14.80 cm
- Trimmed size (closed): 10.50 x 14.80 cm

## Safety margin

Maintaining 4 mm space between the text/information and the edge of the trimmed format prevents undesirable cuts.

### Please note:

- Allow for trim allowance and safety margin according to instructions.
- Arrange background graphics, images or graphics up to the edge of the data format.
- Tolerances may occur during production due to cutting, punching and folding processes.
- This sketch is not drawn to scale.
- Printing data: Instructions and templates can be found under the menu item "Printing data" at www.onlineprinters.com.