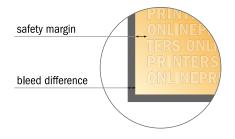

## Safety margin

Maintaining 4 mm space between the text/information and the edge of the trimmed format prevents undesirable cuts.

### Please note:

- Allow for trim allowance and safety margin according to instructions.
- Arrange background graphics, images or graphics up to the edge of the data format.
- Tolerances may occur during production due to cutting, punching and folding processes.
- This sketch is not drawn to scale.
- Printing data: Instructions and templates can be found under the menu item "Printing data" at www.onlineprinters.com.