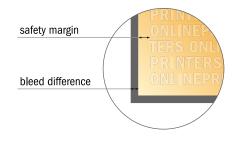

## Safety margin

Maintaining 4 mm space between the text/information and the edge of the trimmed format prevents undesirable cuts.

### Please note:

- Allow for trim allowance and safety margin according to instructions.
- Arrange background graphics, images or graphics up to the edge of the data format.
- Tolerances may occur during production due to cutting, punching and folding processes.
- This sketch is not drawn to scale.
- Printing data: Instructions and templates can be found under the menu item "Printing data" at www.onlineprinters.com.