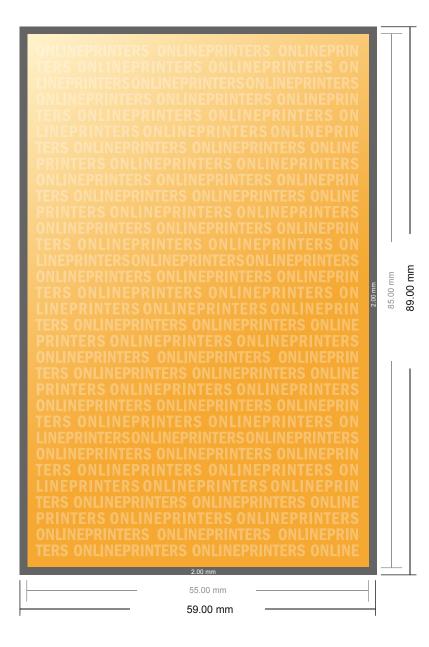

# Invitation cards Portrait

8.5 x 5.5 cm • 2 pages

- Data format (incl. 2.00 mm bleed):
  5.90 x 8.90 cm
- Trimmed size: 5.50 x 8.50 cm