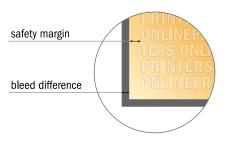

#### Safety margin

Maintaining 4 mm space between the text/information and the edge of the trimmed format prevents undesirable cuts.

#### Please note:

- Allow for trim allowance and safety margin according to instructions.
- Arrange background graphics, images or graphics up to the edge of the data format.
- Tolerances may occur during production due to cutting, punching and folding processes.
- This sketch is not drawn to scale.
- Printing data: Instructions and templates can be found under the menu item "Printing data" at www.onlineprinters.com.