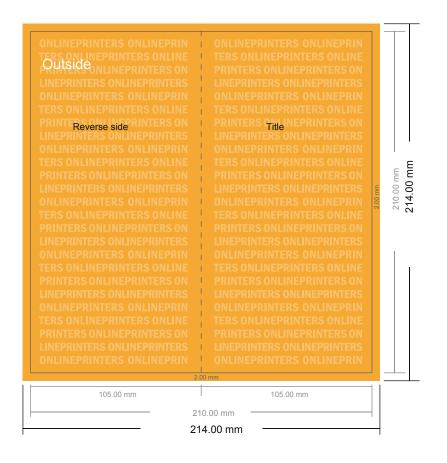

# **Invitation cards Portrait**

DL • 4 pages

- Data format (incl. 2.00 mm bleed): 21.40 x 21.40 cm
- Trimmed size: 21.00 x 21.00 cm
- Trimmed size (closed): 10.50 x 21.00 cm

## Safety margin

Maintaining 4 mm space between the text/information and the edge of the trimmed format prevents undesirable cuts.

### Please note:

- Allow for trim allowance and safety margin according to instructions.
- Arrange background graphics, images or graphics up to the edge of the data format.
- Tolerances may occur during production due to cutting, punching and folding processes.
- This sketch is not drawn to scale.
- Printing data: Instructions and templates can be found under the menu item "Printing data" at www.onlineprinters.com.