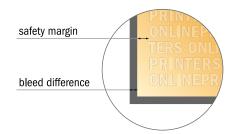

## Safety margin

Maintaining 4 mm space between the text/information and the edge of the trimmed format prevents undesirable cuts.

### Please note:

- Allow for trim allowance and safety margin according to instructions.
- Arrange background graphics, images or graphics up to the edge of the data format.
- Tolerances may occur during production due to cutting, punching and folding processes.
- This sketch is not drawn to scale.
- Printing data: Instructions and templates can be found under the menu item "Printing data" at www.onlineprinters.com.