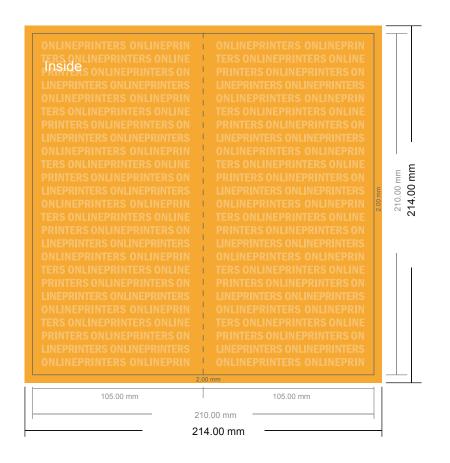

# **Invitation cards Portrait**

DL • 4 pages

- Data format (incl. 2.00 mm bleed): 21.40 x 21.40 cm
- Trimmed size: 21.00 x 21.00 cm
- Trimmed size (closed): 10.50 x 21.00 cm

## Safety margin

Maintaining 4 mm space between the text/information and the edge of the trimmed format prevents undesirable cuts.

### Please note:

- Allow for trim allowance and safety margin according to instructions.
- Arrange background graphics, images or graphics up to the edge of the data format.
- Tolerances may occur during production due to cutting, punching and folding processes.
- This sketch is not drawn to scale.
- Printing data: Instructions and templates can be found under the menu item "Printing data" at www.onlineprinters.com.