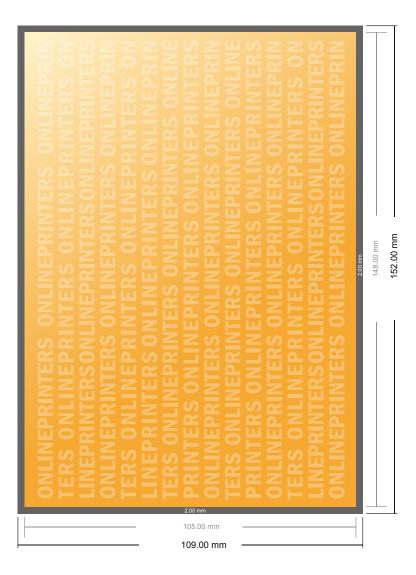

# **Greeting cards Landscape**

A6 • 2 pages

- Data format (incl. 2.00 mm bleed): 15.20 x 10.90 cm
- Trimmed size: 14.80 x 10.50 cm