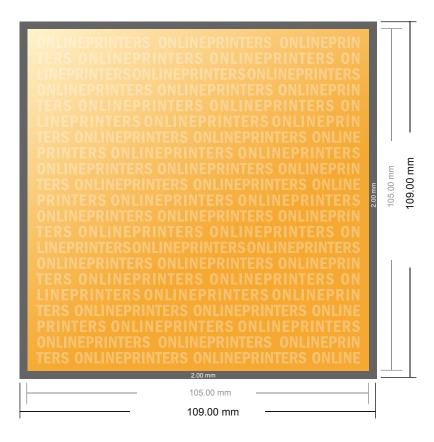

## Greeting cards Portrait

A6-Square • 2 pages

**DATA SHEET** 

- Data format (incl. 2.00 mm bleed): 10.90 x 10.90 cm
- Trimmed size: 10.50 x 10.50 cm

## Safety margin

Maintaining 4 mm space between the text/information and the edge of the trimmed format prevents undesirable cuts.