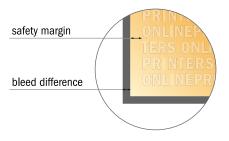

## Safety margin

Maintaining 4 mm space between the text/information and the edge of the trimmed format prevents undesirable cuts.

## Please note:

- Allow for trim allowance and safety margin according to instructions.
- Arrange background graphics, images or graphics up to the edge of the data format.
- Tolerances may occur during production due to cutting, punching and folding processes.
- This sketch is not drawn to scale.
- Printing data: Instructions and templates can be found under the menu item "Printing data" at www.onlineprinters.com.