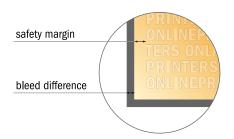

## Safety margin

Maintaining 4 mm space between the text/information and the edge of the trimmed format prevents undesirable cuts.

#### Please note:

- Allow for trim allowance and safety margin according to instructions.
- Arrange background graphics, images or graphics up to the edge of the data format.
- Tolerances may occur during production due to cutting, punching and folding processes.
- This sketch is not drawn to scale.
- Printing data: Instructions and templates can be found under the menu item "Printing data" at www.onlineprinters.com.