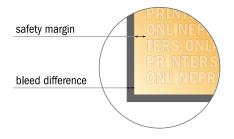

### Safety margin

Maintaining 4 mm space between the text/information and the edge of the trimmed format prevents undesirable cuts.

#### Please note:

- Allow for trim allowance and safety margin according to instructions.
- Arrange background graphics, images or graphics up to the edge of the data format.
- Tolerances may occur during production due to cutting, punching and folding processes.
- This sketch is not drawn to scale.
- Printing data: Instructions and templates can be found under the menu item "Printing data" at www.onlineprinters.com.