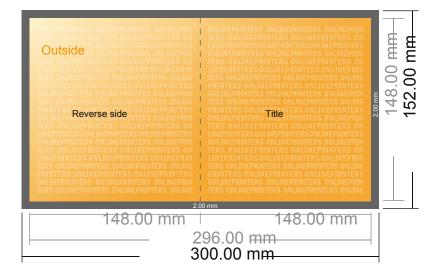

# Eco/natural paper folded cards Portrait

A5-Square • Single fold • 4 pages

- Data format (incl. 2.00 mm bleed): 30.00 x 15.20 cm
- Trimmed size (open): 29.60 x 14.80 cm
- Trimmed size (closed): 14.80 x 14.80 cm

#### Please note:

- Allow for trim allowance and safety margin according to instructions.
- Arrange background graphics, images or graphics up to the edge of the data format.
- Tolerances may occur during production due to cutting, punching and folding processes.
- This sketch is not drawn to scale.
- Printing data: Instructions and templates can be found under the menu item "Printing data" at www.onlineprinters.com.