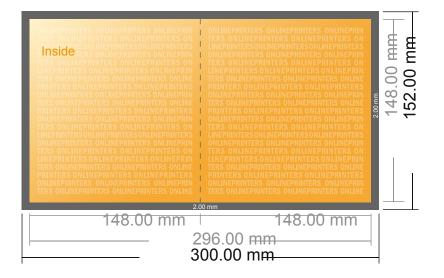

# Eco/natural paper folded cards Portrait

A5-Square • Single fold • 4 pages

- Data format (incl. 2.00 mm bleed): 30.00 x 15.20 cm
- Trimmed size (open): 29.60 x 14.80 cm
- Trimmed size (closed): 14.80 x 14.80 cm

#### Please note:

- Allow for trim allowance and safety margin according to instructions.
- Arrange background graphics, images or graphics up to the edge of the data format.
- Tolerances may occur during production due to cutting, punching and folding processes.
- This sketch is not drawn to scale.
- Printing data: Instructions and templates can be found under the menu item "Printing data" at www.onlineprinters.com.